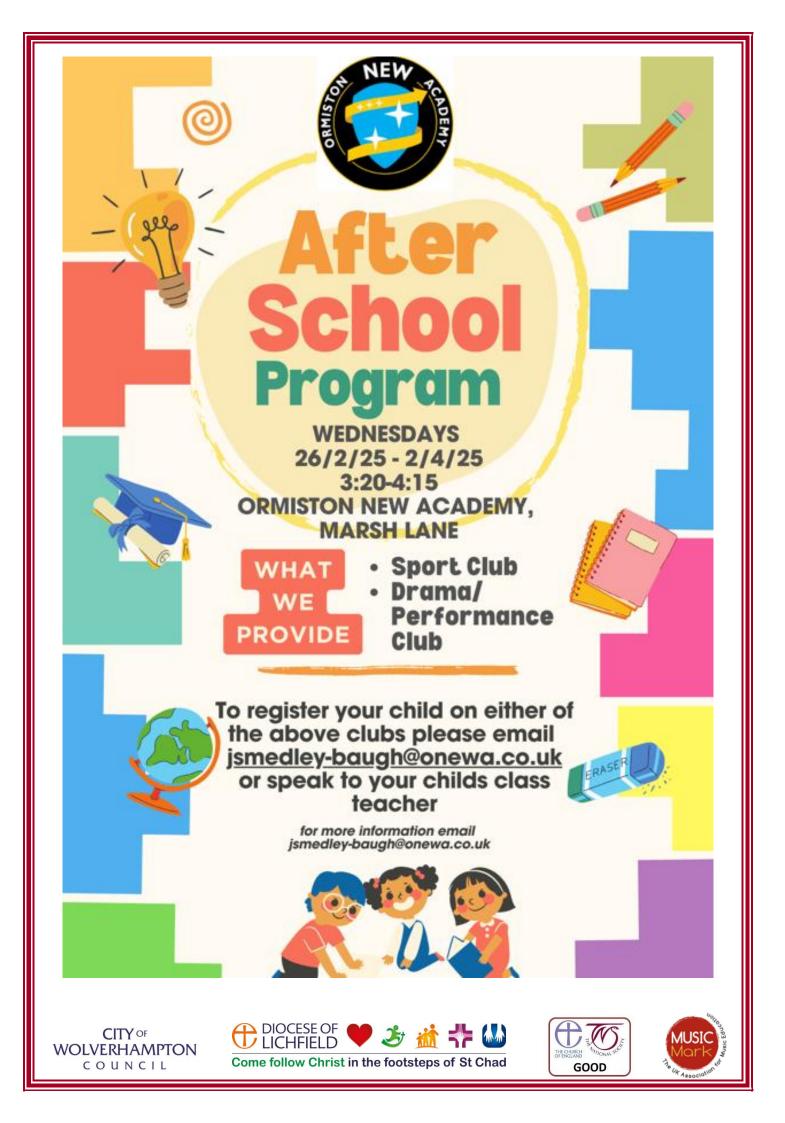

8<sup>th</sup> March 2025

Dear Year 5 Parents,

We are delighted that NEWA are offering 2 after school clubs to our Year 5 children this term.

A sports and a performing arts club will run on Wednesdays from 12<sup>th</sup> March to 2<sup>nd</sup> April.

Staff from NEWA will collect the children at the end of the day from St Paul's. *Parnets will need to collect their child from NEWA at 4.15pm.* 

There is no cost but places are limited so please book on quickly. We will need to confirm numbers and details with NEWA by Tuesday at the latest.

Contact details can be found on the flier below (please note the change of start date to that listed on the flier) or contact myself if you have any questions or queries.

We hope that the children will enjoy taking part in the club offer.