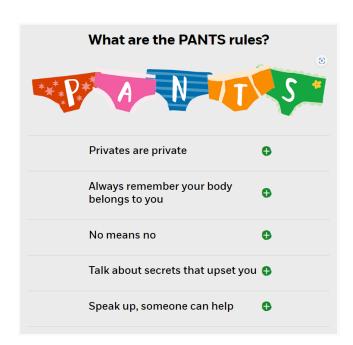

4th October 2024

Dear Parents,

Next week, as part of their PSHE lesson, Year 1 will be learning about PANTs (the underwear rule).

Launched by the NSPCC in 2013, the PANTs rule helps children develop an age-appropriate understanding of private parts being private and the importance of keeping them covered. It also refers to appropriate touch and being able to say 'no' – essential for ensuring children can keep themselves safe. The session may include naming of body parts.

More information can be found via the NSPCC website <u>Let's talk PANTS with Pantosaurus!</u> NSPCC

If you have any questions, please speak with Ms Clarke after school on Friday or Mrs Scragg on Monday morning.